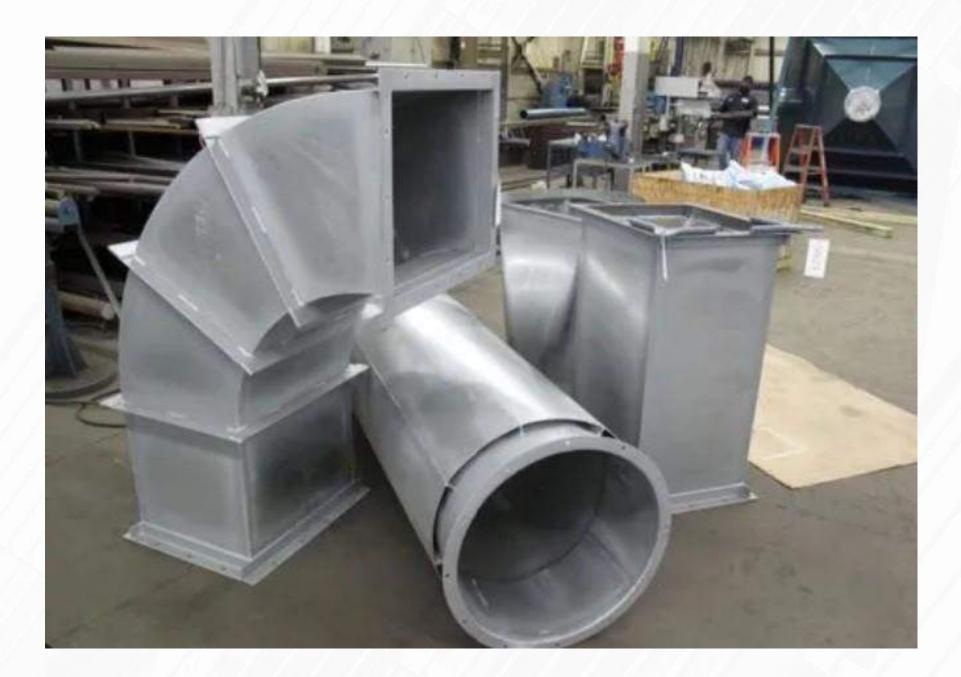

#### **GI & PI Fabrication Duct**

Duct fabrication is a critical process in HVAC (Heating, Ventilation, and Air Conditioning) systems, ensuring efficient airflow and environmental control within buildings. Two common materials used in duct fabrication are Galvanized Iron (GI) and Pre-Insulated(PI) panels.