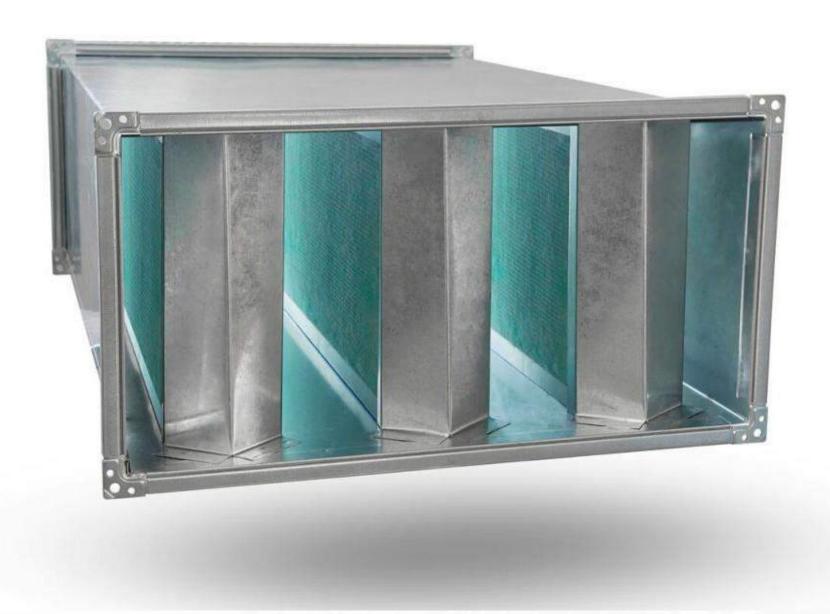

### **SOUND ATTENUATORS**

Sound Attenuators are also known as silencers are essential components used to reduce noise generated by heating, ventilation and air conditioning systems.