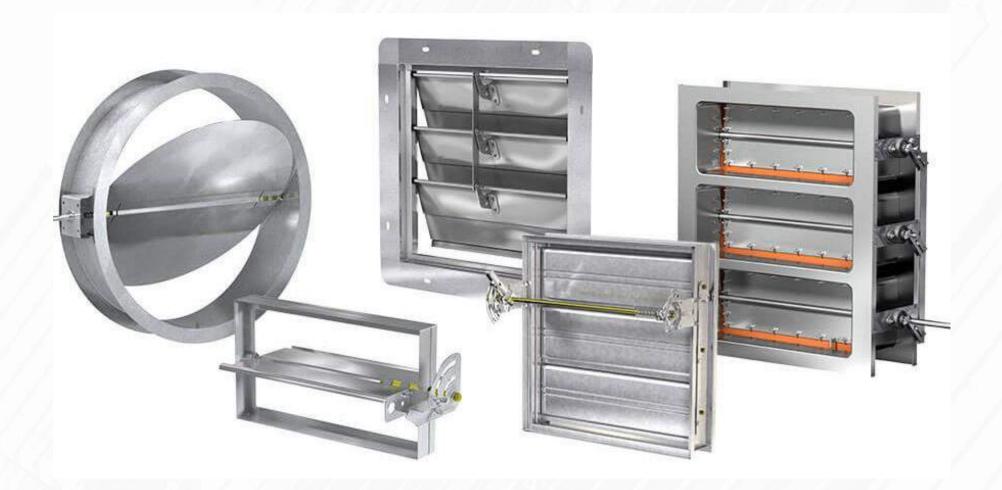

### **DAMPERS**

HVAC Dampers are essential components in heating, ventilation and air conditioning systems, designed to regulate airflow within ducts, chimneys and other air handling equipment.