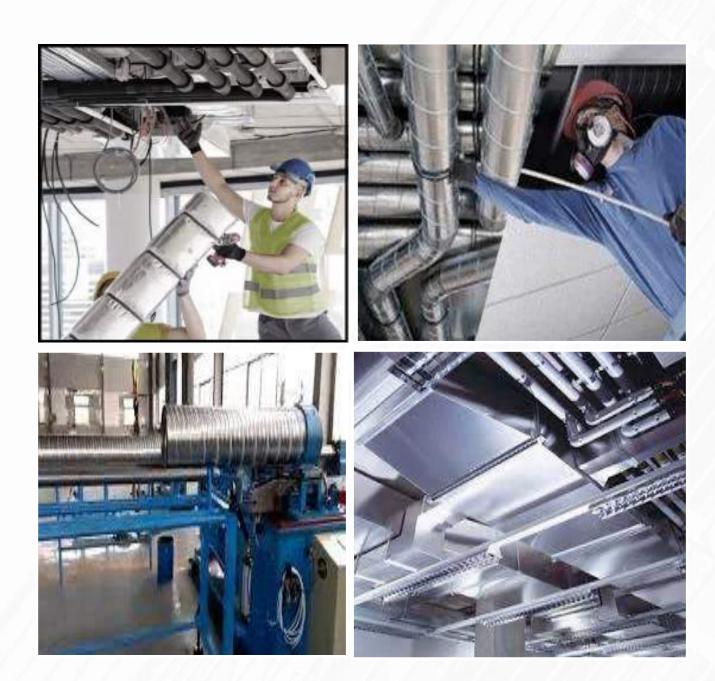

### **MANUFACTURING PROCESS**

### **CUTTING**

The first stage in the manufacturing process is cutting. Fittings can be done by our Plasma machines that can guarantee precise dimensions, whereas the Straight Ducts undergo the cutting process by the Coil Line sector.

#### **ASSEMBLY**

The second stage in the manufacturing process is Assembly. In the assembly stage, all ducts are processed into different machines as per the client's specifications, such machines include lock forming machine, NU lock machine, folding machine, flange forming and cleats forming.

### **QUALITY CONTROL**

The third stage in the manufacturing process is Quality control. It is the final process were our team review the quality of all factors involved in production in order to meet high standards.