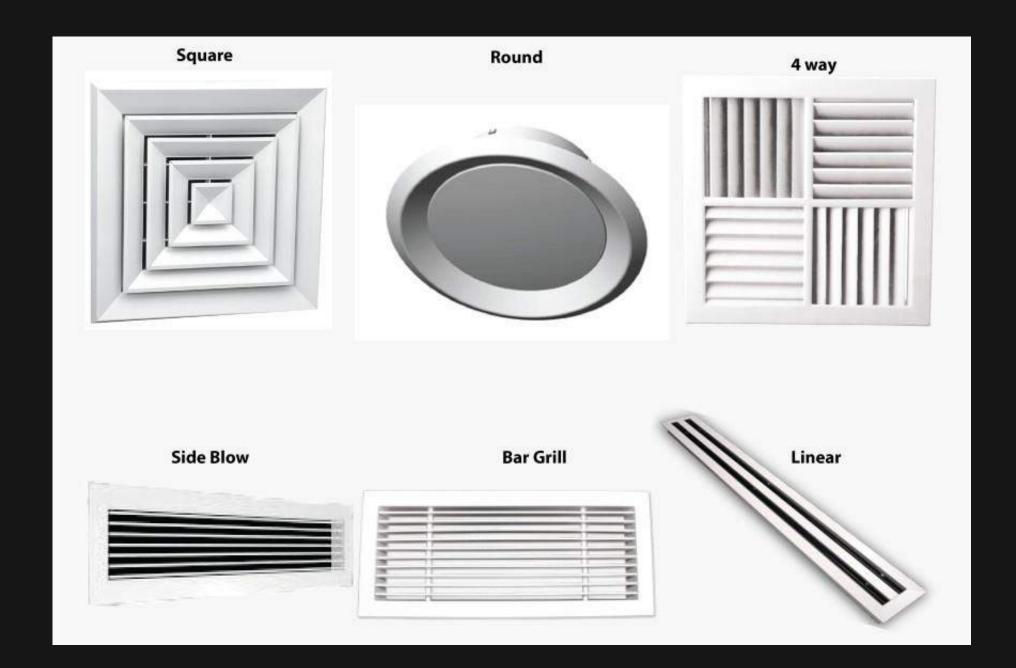

### **AIR OUTLETS**

Diffusers, grilles, and registers, are essential components of heating, ventilation, and air conditioning systems. They are responsible for distributing conditioned air from the ductwork into the living or working spaces.