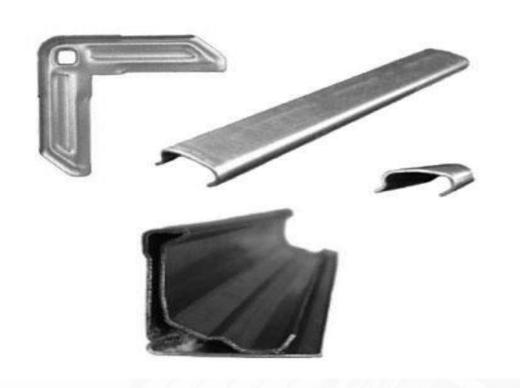

### **FLANGE**

**20 MM** 

25 MM

**30 MM** 

35 MM

**40 MM** 

### **CORNER**

**20 MM** 

25 MM

**30 MM** 

35 MM

**40 MM** 

**G-CLAMP** 