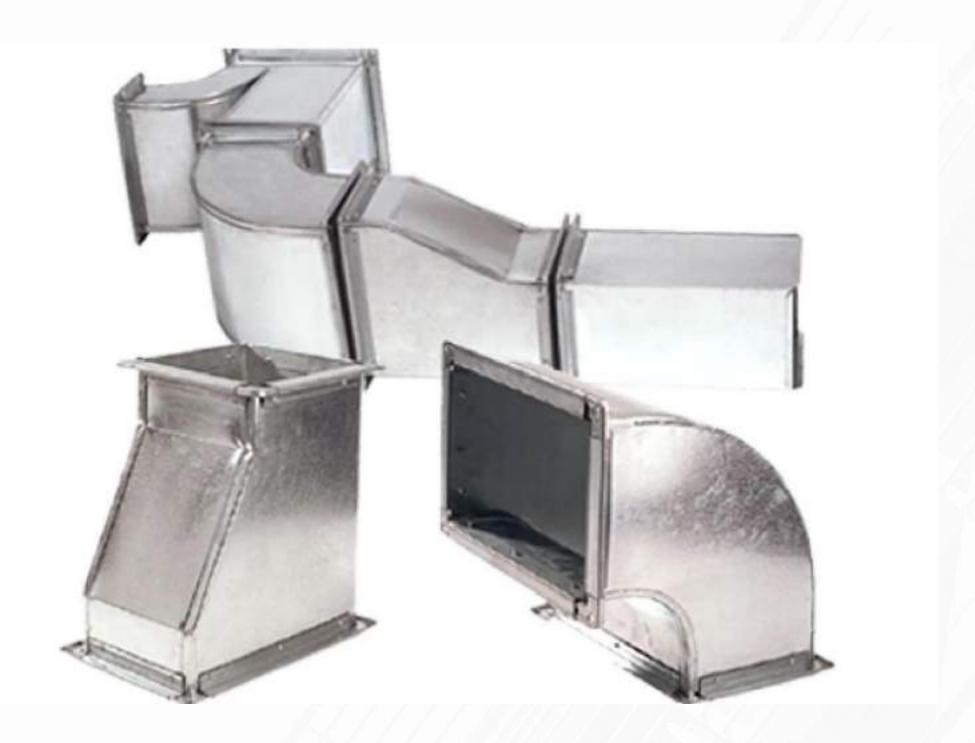

#### **GI & PI Fabrication Duct**

Duct fabrication is a critical process in HVAC (Heating, Ventilation, and Air Conditioning) systems, ensuring efficient airflow and environmental control within buildings. Two common materials used in duct fabrication are Galvanized Iron (GI) and Pre-Insulated(PI) panels.