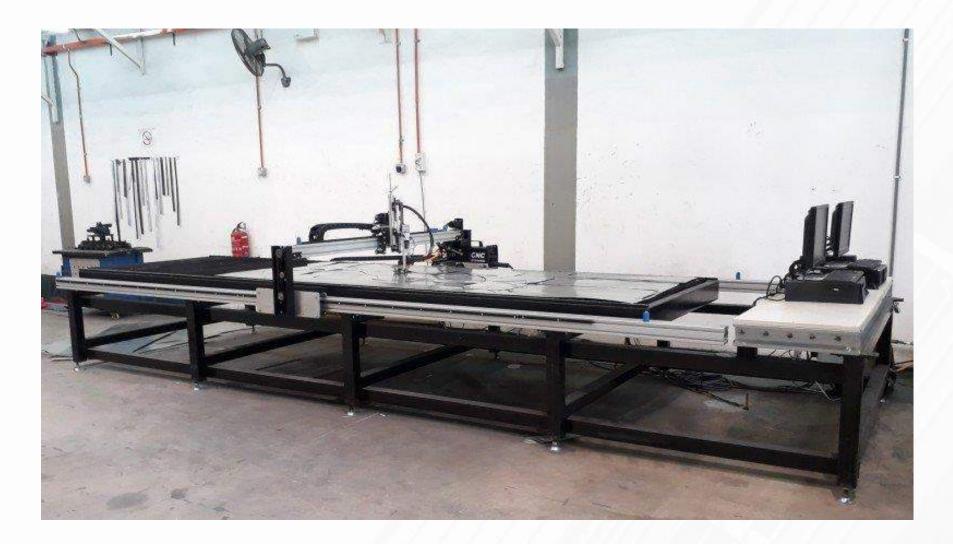

### **CUTTING**

The first stage in the manufacturing process is cutting. Fittings can be done by our Plasma machines that can guarantee precise dimensions, whereas the Straight Ducts undergo the cutting process by the Coil Line sector.