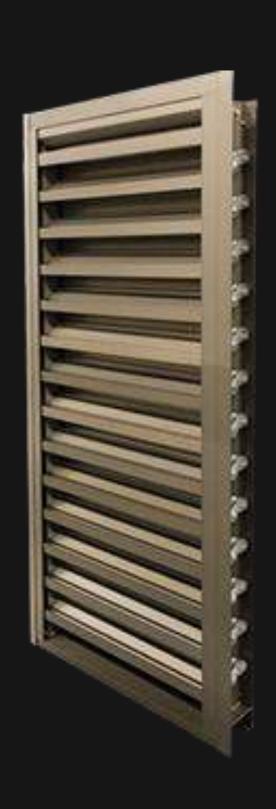

### **LOUVERS**

Louvers are critical components in heating, ventilation, and air conditioning systems, designed to allow air to flow in and out of buildings while providing protection against rain, debris, and pests.